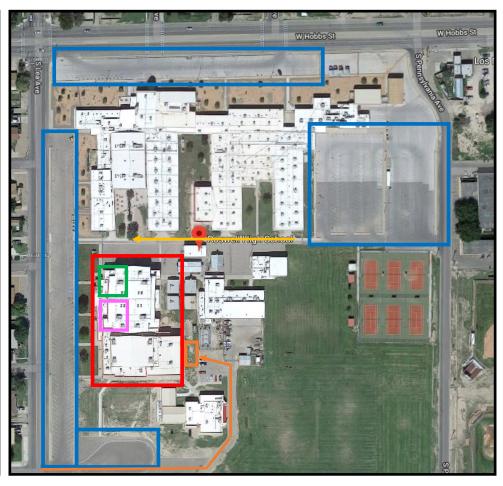

# \*SATURDAY ONLY\* WEIGH-INS DIRECTIONS

PARKING

WEIGH-INS

8

TOURNAMENT

WALKING PATH

Presale for spectator admission will be sold at weigh-ins.

Hospitality Room available for Coaches, Referees & VIPs.

## SPECTATOR ENTRANCE

WRESTLER ENTRANCE (TOURNAMENT DAY)